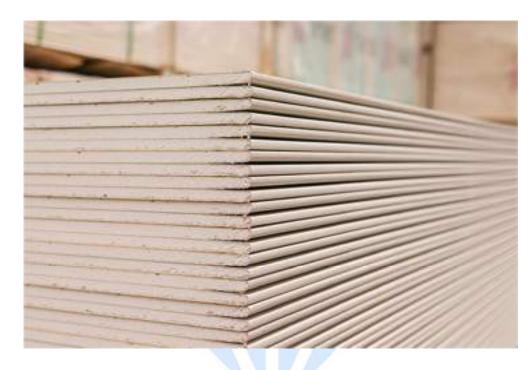

## GYPSUM PLASTERBOARDS RANGE

Plasterboards are the ultimate wall and ceiling solution for today's buildings, providing high levels of performance in terms of fire rating, mold & moisture resistance, acoustic insulation and thermal insulation to create modern internal environments that offer comfort and safety for occupants.

We offer a wide range of solutions of different Gypsum Plasterboards with every category including Standard boards, Fire Resistant boards, Moisture Resistant boards, Impact Resistant boards and Sound Insulation boards. Our services are high in demand due to the premium quality of work with consideration of all the building or site parameters and sciences.

Standard Gypsum Board is a cost-effective Plasterboard for standard performance and used as best substrate where seamless finish is required. Standard Gypsum Board is the ultimate solution for today's buildings, providing cost effective Partition, False ceiling & Drylining performance to help create modern internal environments that enable comfort and safety for occupants.