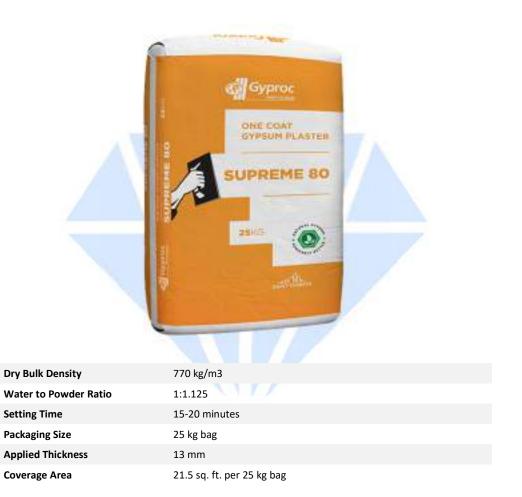

#### Gyproc ELITE 100 One Coat Gypsum Plaster

Gyproc Supreme 80 is a one coat gypsum plaster for use on almost all Internal substrates, e.g. brickwork, blocks or concrete. It provides Inert, smooth, high quality and durable base for application of decorative finishes over internal walls and ceilings. It is a lightweight, retarded hemihydrate, premixed gypsum plaster, with expanded Vermiculite aggregates, requiring only addition of clean water to prepare it for use.