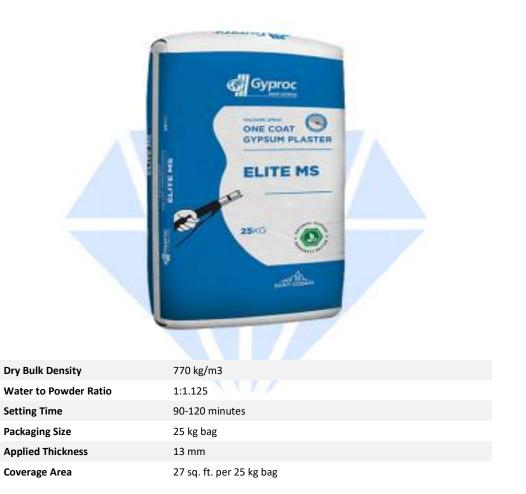

#### Gyproc ELITE MS One Coat Gypsum Plaster

Gyproc Elite MS (Machine Spray) is a one coat gypsum plaster for use on almost all backgrounds, e.g. brickwork, block work or concrete. Its special formulation enables spray application through machine giving a significantly lower application cost. It provides a smooth, inert, high quality surface to internal walls and ceilings and a durable base for application of decorative finishes. It is a lightweight, retarded hemihydrate, premixed gypsum plaster requiring only the addition of clean water for plastering.