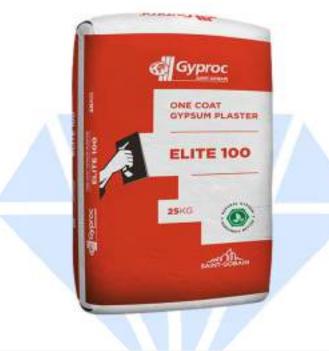

#### Gyproc ELITE 100 One Coat Gypsum Plaster

| Dry Bulk Density      | 770 kg/m3                |
|-----------------------|--------------------------|
| Water to Powder Ratio | 1:1.125                  |
| Setting Time          | 20-25 minutes            |
| Packaging Size        | 25 kg bag                |
| Applied Thickness     | 13 mm                    |
| Coverage Area         | 27 sq. ft. per 25 kg bag |

Gyproc Elite 100 is a one coat gypsum plaster for use on almost all Internal substrates, e.g. brickwork, blocks or concrete. It provides Inert, smooth, high quality and durable base for application of decorative finishes over internal walls and ceilings. It is a lightweight, retarded hemihydrate, premixed gypsum plaster, with expanded perlite aggregates, requiring only addition of clean water to prepare it for use.