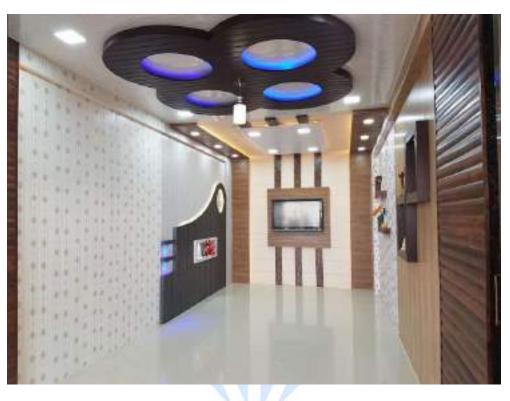

### PVC PANELS

Easy and fast to install: PVC wall paneling is a very user-friendly product, to begin with. One can easily cut the panels to size and install them making it the ideal solution. It is fast and easy as compared to tiles and wood material as it takes about half the time to fit (NO GAP). Since it is easy to install, anyone can fit them, thereby saving money on fitting.