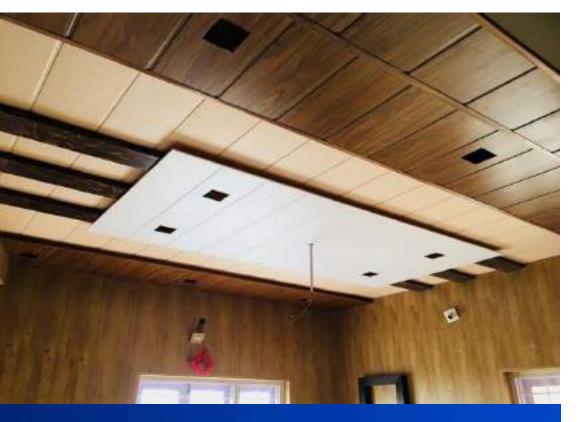

### PVC PANELS

Easy and fast to install: PVC wall paneling is a very user-friendly product, to begin with. One can easily cut the panels to size and install them making it the ideal solution. It is fast and easy as compared to tiles and wood material as it takes about half the time to fit (NO GAP). Since it is easy to install, anyone can fit them, thereby saving money on fitting.